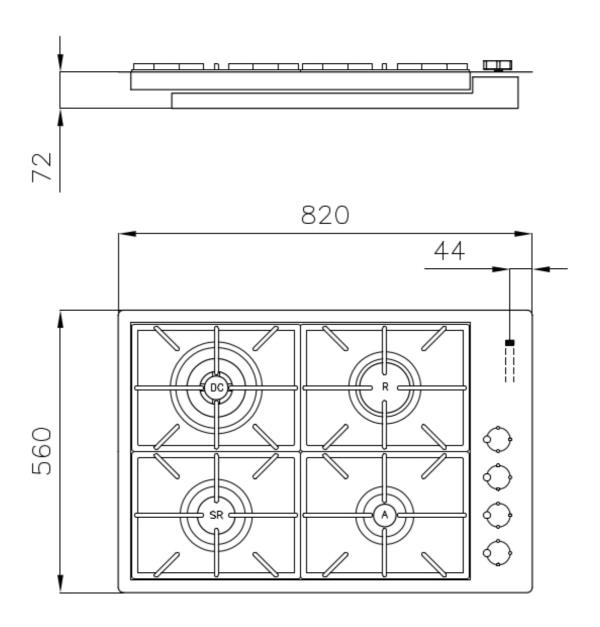

#### **DETAILS**

| Edge/Installation Type | Flush-mount   Top-mount    |
|------------------------|----------------------------|
| Finish                 | Foster brushed             |
| Material               | AISI 304 stainless steel   |
| Texture                | Brushed in line            |
| Supply                 | 220-240 V; 50/60 Hz        |
| Dimensions             | 820x560 mm                 |
| Base size              | 90cm                       |
| Heating element        | Four burners               |
| Cut out                | Check technical data sheet |

| Grids          | Cast iron grids and enamelled burner covers                        |
|----------------|--------------------------------------------------------------------|
| Width          | 82 cm                                                              |
| Total power    | 9.950 W                                                            |
| Auxiliary      | 1.000 W                                                            |
| Semirapid      | 1.750 W                                                            |
| Rapid          | 3.000 W                                                            |
| Dual           | 4.200 W                                                            |
| Power settings | 9 power settings per zone                                          |
| Safety         | Safety valve with quick-acting thermocouple                        |
| Ignition       | Electric ignition under knob                                       |
| Gas type       | Tested for installation with natural gas, LPG nozzle set included. |
| Туре           | Gas Hob                                                            |
|                |                                                                    |