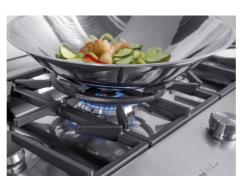

# **Cooker hob Foster Milano**

Gas hobs

Code: 7637 000

## **EQUIPMENT**

1 x Cast iron wok support 9601 727

#### **EQUIPMENT**

Cast iron wok support 9601 727