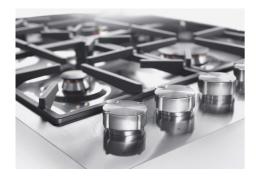

#### **DETAILS**

| Edge/Installation Type | Flush-mount   Top-mount    |
|------------------------|----------------------------|
| Finish                 | Foster brushed             |
| Material               | AISI 304 stainless steel   |
| Texture                | Brushed in line            |
| Supply                 | 220-240 V; 50/60 Hz        |
| Dimensions             | 820x560 mm                 |
| Base size              | 90cm                       |
| Heating element        | Four burners               |
| Cut out                | Check technical data sheet |

| Grids          | Cast iron grids and enamelled burner covers                        |
|----------------|--------------------------------------------------------------------|
| Width          | 82 cm                                                              |
| Total power    | 9.950 W                                                            |
| Auxiliary      | 1.000 W                                                            |
| Semirapid      | 1.750 W                                                            |
| Rapid          | 3.000 W                                                            |
| Dual           | 4.200 W                                                            |
| Power settings | 9 power settings per zone                                          |
| Safety         | Safety valve with quick-acting thermocouple                        |
| Ignition       | Electric ignition under knob                                       |
| Gas type       | Tested for installation with natural gas, LPG nozzle set included. |
| Туре           | Gas Hob                                                            |
|                |                                                                    |