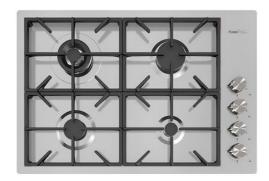

# **Cooker hob Foster Milano**

Gas hobs

Code: 7637 000

#### **DETAILS**

| Edge/Installation Type | Flush-mount   Top-mount    |
|------------------------|----------------------------|
| Finish                 | Foster brushed             |
| Material               | AISI 304 stainless steel   |
| Texture                | Brushed in line            |
| Supply                 | 220-240 V; 50/60 Hz        |
| Dimensions             | 820x560 mm                 |
| Base size              | 90cm                       |
| Heating element        | Four burners               |
| Cut out                | Check technical data sheet |