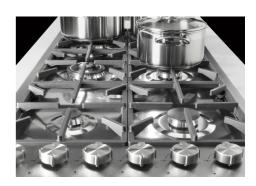

| Grids          | Cast iron grids and enamelled burner covers                        |
|----------------|--------------------------------------------------------------------|
| Width          | 82 cm                                                              |
| Total power    | 9.950 W                                                            |
| Auxiliary      | 1.000 W                                                            |
| Semirapid      | 1.750 W                                                            |
| Rapid          | 3.000 W                                                            |
| Dual           | 4.200 W                                                            |
| Power settings | 9 power settings per zone                                          |
| Safety         | Safety valve with quick-acting thermocouple                        |
| Ignition       | Electric ignition under knob                                       |
| Gas type       | Tested for installation with natural gas, LPG nozzle set included. |
| Туре           | Gas Hob                                                            |
|                |                                                                    |

#### **FEATURES**

| 56 cm deep          | 56 cm deep. An increased dimension synonymous with great functionality, which distinguishes the Foster Milano series.                                                                                                                                                                              |
|---------------------|----------------------------------------------------------------------------------------------------------------------------------------------------------------------------------------------------------------------------------------------------------------------------------------------------|
| Aeo burners         | The AEO burners guarantee up to 25% energy saving compared to standard burners. All models are designed with The Dual burner with 2 independent crowns, controlled by a single knob, delivers from 1 to 5KW, a power that can only be found in professional models.                                |
| Cast iron grids     | Cast-iron is the ideal material for an hob grid, this due to the manifold properties characterising it: high heat capacity that improves cooking performance; high weight and stability that improve safety; sturdiness that preserves the hob's original aspect over time; easy cleaning.         |
| Safe cooking        | All Foster cooker hobs are equipped with safety valves. They shut off the gas supply very quickly if the flame accidentally goes out.                                                                                                                                                              |
| Special burners     | Many Foster hobs are equipped with special burners, with two or three rings of fire that greatly increase the power delivered and the heated surface. In the DUAL models the two fire crowns also have independent ignition, making these burners perfect for both intensive and delicate cooking. |
| Under-knob ignition | The utmost freedom of movement with electronic under-knob ignition, a common feature of all models that allows a one-hand ignition of the burner.                                                                                                                                                  |
| XXL grids           | The weighty enamelled cast iron grid has extraordinary dimensions, 33x25 cm, with a working surface up to 50% bigger compared to a standard cooker hob. Now you can use all the burners at the same time even with large cookware.                                                                 |