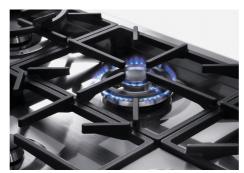

| Grids          | Cast iron grids and enamelled burner covers                        |
|----------------|--------------------------------------------------------------------|
| Width          | 82 cm                                                              |
| Total power    | 9.950 W                                                            |
| Auxiliary      | 1.000 W                                                            |
| Semirapid      | 1.750 W                                                            |
| Rapid          | 3.000 W                                                            |
| Dual           | 4.200 W                                                            |
| Power settings | 9 power settings per zone                                          |
| Safety         | Safety valve with quick-acting thermocouple                        |
| Ignition       | Electric ignition under knob                                       |
| Gas type       | Tested for installation with natural gas, LPG nozzle set included. |
| Туре           | Gas Hob                                                            |
|                |                                                                    |

#### **FEATURES**

| 56 cm deep          | 56 cm deep. An increased dimension synonymous with great functionality, which distinguishes the Foster Milano series.                                                                                                                                                                              |
|---------------------|----------------------------------------------------------------------------------------------------------------------------------------------------------------------------------------------------------------------------------------------------------------------------------------------------|
| Aeo burners         | The AEO burners guarantee up to 25% energy saving compared to standard burners. All models are designed with The Dual burner with 2 independent crowns, controlled by a single knob, delivers from 1 to 5KW, a power that can only be found in professional models.                                |
| Cast iron grids     | Cast-iron is the ideal material for an hob grid, this due to the manifold properties characterising it: high heat capacity that improves cooking performance; high weight and stability that improve safety; sturdiness that preserves the hob's original aspect over time; easy cleaning.         |
| Safe cooking        | All Foster cooker hobs are equipped with safety valves. They shut off the gas supply very quickly if the flame accidentally goes out.                                                                                                                                                              |
| Special burners     | Many Foster hobs are equipped with special burners, with two or three rings of fire that greatly increase the power delivered and the heated surface. In the DUAL models the two fire crowns also have independent ignition, making these burners perfect for both intensive and delicate cooking. |
| Under-knob ignition | The utmost freedom of movement with electronic under-knob ignition, a common feature of all models that allows a one-hand ignition of the burner.                                                                                                                                                  |
| XXL grids           | The weighty enamelled cast iron grid has extraordinary dimensions, 33x25 cm, with a working surface up to 50% bigger compared to a standard cooker hob. Now you can use all the burners at the same time even with large cookware.                                                                 |