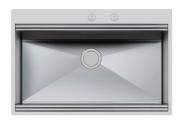

The utmost freedom of movement with electronic under-knob ignition, a common feature of all models that allows a one-hand ignition of the burner.                                                                                                                                                  |
| XXL grids           | The weighty enamelled cast iron grid has extraordinary dimensions, 33x25 cm, with a working surface up to 50% bigger compared to a standard cooker hob. Now you can use all the burners at the same time even with large cookware.                                                                 |

## **TECHNICAL DATA**

# Foster ==



# Foster ==





**FTS** 

# Foster ==

## **GALLERY**











#### **EQUIPMENT**



Cast iron wok support 9601 727

### **RECOMMENDED PAIRINGS**



Sink Foster Milano 1024 050