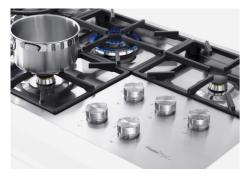

| Grids          | Cast iron grids and enamelled burner covers                        |
|----------------|--------------------------------------------------------------------|
| Width          | 82 cm                                                              |
| Total power    | 9.950 W                                                            |
| Auxiliary      | 1.000 W                                                            |
| Semirapid      | 1.750 W                                                            |
| Rapid          | 3.000 W                                                            |
| Dual           | 4.200 W                                                            |
| Power settings | 9 power settings per zone                                          |
| Safety         | Safety valve with quick-acting thermocouple                        |
| Ignition       | Electric ignition under knob                                       |
| Gas type       | Tested for installation with natural gas, LPG nozzle set included. |
| Туре           | Gas Hob                                                            |
|                |                                                                    |

#### **FEATURES**

| 56 cm deep          | 56 cm deep. An increased dimension synonymous with great functionality, which distinguishes the Foster Milano series.                                                                                                                                                                              |
|---------------------|----------------------------------------------------------------------------------------------------------------------------------------------------------------------------------------------------------------------------------------------------------------------------------------------------|
| Aeo burners         | The AEO burners guarantee up to 25% energy saving compared to standard burners. All models are designed with The Dual burner with 2 independent crowns, controlled by a single knob, delivers from 1 to 5KW, a power that can only be found in professional models.                                |
| Cast iron grids     | Cast-iron is the ideal material for an hob grid, this due to the manifold properties characterising it: high heat capacity that improves cooking performance; high weight and stability that improve safety; sturdiness that preserves the hob's original aspect over time; easy cleaning.         |
| Safe cooking        | All Foster cooker hobs are equipped with safety valves. They shut off the gas supply very quickly if the flame accidentally goes out.                                                                                                                                                              |
| Special burners     | Many Foster hobs are equipped with special burners, with two or three rings of fire that greatly increase the power delivered and the heated surface. In the DUAL models the two fire crowns also have independent ignition, making these burners perfect for both intensive and delicate cooking. |
| Under-knob ignition | The utmost freedom of movement with electronic under-knob ignition, a common feature of all models that allows a one-hand ignition of the burner.                                                                                                                                                  |
| XXL grids           | The weighty enamelled cast iron grid has extraordinary dimensions, 33x25 cm, with a working surface up to 50% bigger compared to a standard cooker hob. Now you can use all the burners at the same time even with large cookware.                                                                 |