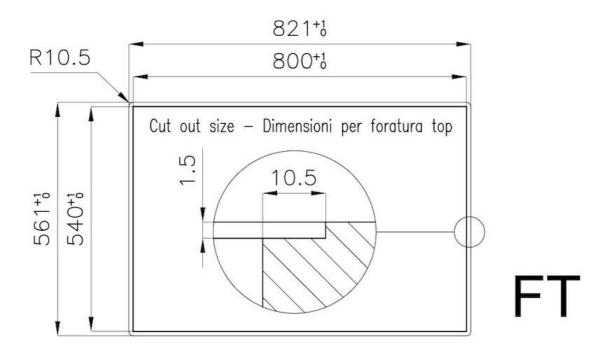

#### **DETAILS**

| Edge/Installation Type | Flush-mount   Top-mount    |
|------------------------|----------------------------|
| Finish                 | Foster brushed             |
| Material               | AISI 304 stainless steel   |
| Texture                | Brushed in line            |
| Supply                 | 220-240 V; 50/60 Hz        |
| Dimensions             | 820x560 mm                 |
| Base size              | 90cm                       |
| Heating element        | Four burners               |
| Cut out                | Check technical data sheet |