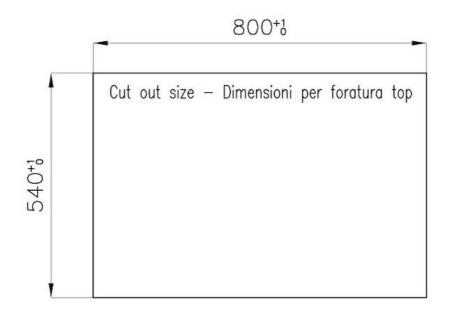

#### **DETAILS**

| Edge/Installation Type | Flush-mount   Top-mount    |
|------------------------|----------------------------|
| Finish                 | Foster brushed             |
| Material               | AISI 304 stainless steel   |
| Texture                | Brushed in line            |
| Supply                 | 220-240 V; 50/60 Hz        |
| Dimensions             | 820x560 mm                 |
| Base size              | 90cm                       |
| Heating element        | Four burners               |
| Cut out                | Check technical data sheet |